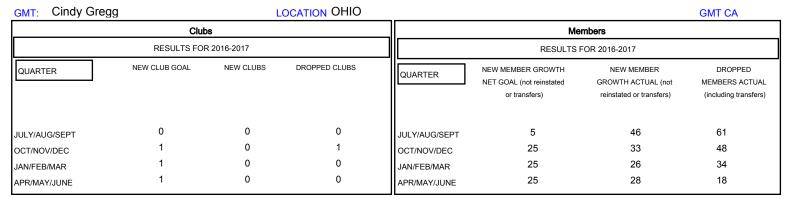

## GOALS AND ACTUAL NEW CLUBS CUMULATIVE

| DROPPED CLUBS: 1  DROPPED MEMBERS |     | 34 CLUBS OF 57 ADDED 1 OR MORE NEW MEMBERS | GENDER DISTR<br>MALE<br>FEMALE  | 1,251 (74.87%)<br>420 (25.13%) |     |
|-----------------------------------|-----|--------------------------------------------|---------------------------------|--------------------------------|-----|
| DECEASED                          | 31  | CLICK HERE FOR CUMULATIVE  MEMBERSHIP DATA | TOTAL FAMILY UNIT MEMBERS       |                                | 180 |
| CLUB CANCELLED                    | 4   |                                            | FAMILY MEMBERS PAYING HALF DUES |                                | 00  |
| OTHER                             | 126 |                                            |                                 |                                | 90  |
| TOTAL                             | 161 |                                            |                                 |                                |     |