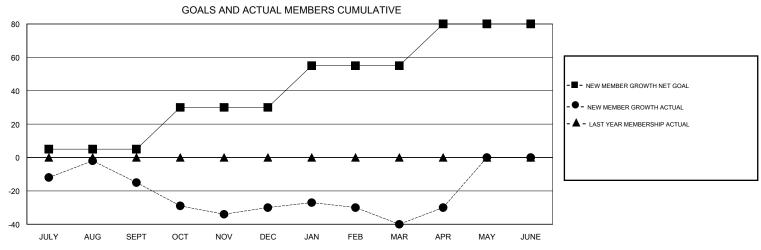

## GOALS AND ACTUAL NEW CLUBS CUMULATIVE

| DROPPED CLUBS: 1  DROPPED MEMBERS |     | 34 CLUBS OF 57 ADDED 1 OR MORE NEW MEMBERS | GENDER DISTR<br>MALE<br>FEMALE  | 1,251 (74.87%)<br>420 (25.13%) |     |
|-----------------------------------|-----|--------------------------------------------|---------------------------------|--------------------------------|-----|
| DECEASED                          | 31  | CLICK HERE FOR CUMULATIVE  MEMBERSHIP DATA | TOTAL FAMILY UNIT MEMBERS       |                                | 180 |
| CLUB CANCELLED                    | 4   |                                            | FAMILY MEMBERS PAYING HALF DUES |                                | 00  |
| OTHER                             | 126 |                                            |                                 |                                | 90  |
| TOTAL                             | 161 |                                            |                                 |                                |     |