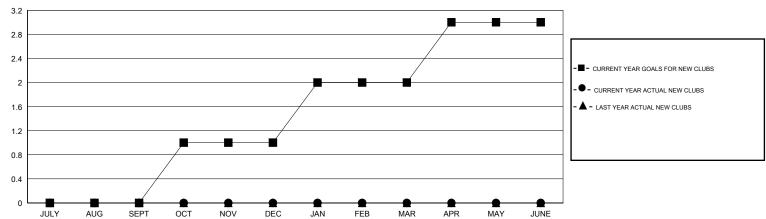

## GOALS AND ACTUAL NEW CLUBS CUMULATIVE

| DROPPED CLUBS: 1  DROPPED MEMBERS |     | 34 CLUBS OF 57 ADDED 1 OR MORE NEW MEMBERS | GENDER DISTR<br>MALE<br>FEMALE  | 1,251 (74.87%)<br>420 (25.13%) |     |
|-----------------------------------|-----|--------------------------------------------|---------------------------------|--------------------------------|-----|
| DECEASED                          | 31  | CLICK HERE FOR CUMULATIVE  MEMBERSHIP DATA | TOTAL FAMILY UNIT MEMBERS       |                                | 180 |
| CLUB CANCELLED                    | 4   |                                            | FAMILY MEMBERS PAYING HALF DUES |                                | 00  |
| OTHER                             | 126 |                                            |                                 |                                | 90  |
| TOTAL                             | 161 |                                            |                                 |                                |     |